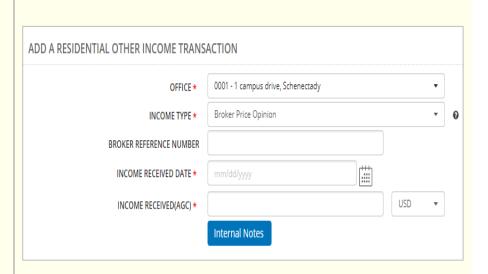

## The Add a Residential Other Income Transaction form displays.

- 3. Enter the required general information, including:
  - Office
  - Income Type: Select from the drop-down list of income types available. You can either scroll down the list to locate the income type or search for it using the search box.
  - Income Received Date
  - Income Received AGC amount