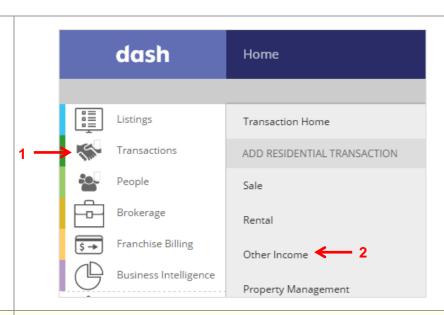

- 1. Click **Transaction** on the left navigation menu.
- 2. Click Other Income.